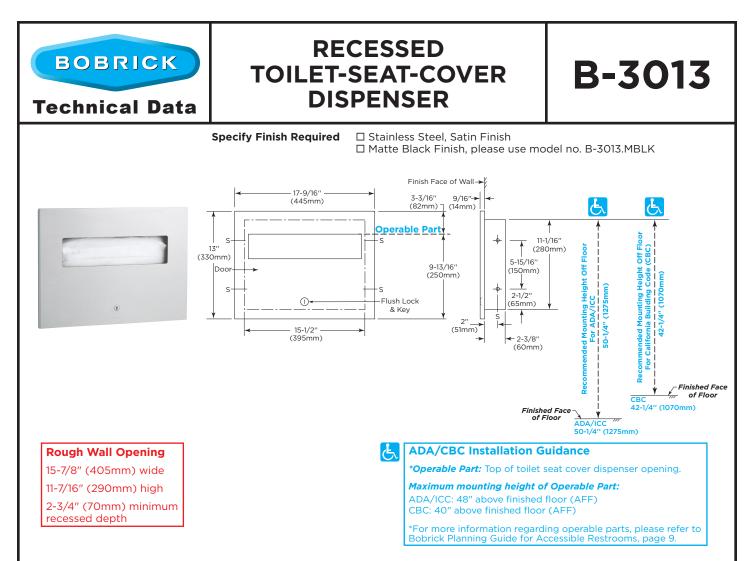

## INSTALLATION:

Provide framed rough wall opening 15-7/8" wide x 11-7/16" high (405 x 290mm). Minimum recessed depth required from finish face of wall is 2-3/4" (70mm). Allow clearance for construction features that may protrude into rough wall opening from opposite wall. Coordinate with mechanical engineer to avoid pipes, vents, and conduits in wall. Mount cabinet with shims between framing and cabinet at all points indicated by an *S*, then secure unit with four #8 x 1-1/4" (4.2 x 32mm) sheet-metal screws (not furnished).