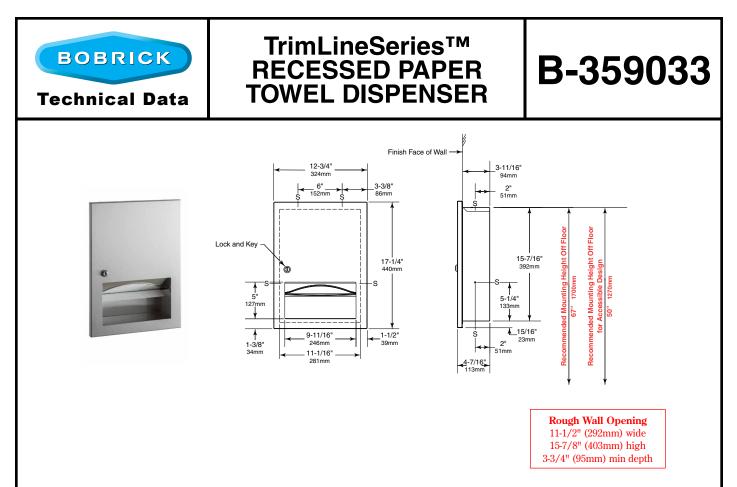

# INSTALLATION:

Provide framed rough wall opening 11-1/2" wide x 15-7/8" high (292 x 403mm). Minimum recessed depth required from finish face of wall is 3-3/4" (95mm). Allow clearance for construction features that may protrude into rough wall opening from opposite wall. Coordinate with mechanical engineer to avoid pipes, vents, and conduits in wall. Mount cabinet with shims between framing and cabinet at all points indicated by an S, then secure unit with (4) #10 x 1-1/4" (4.8 x 32mm) sheet-metal screws (not furnished).