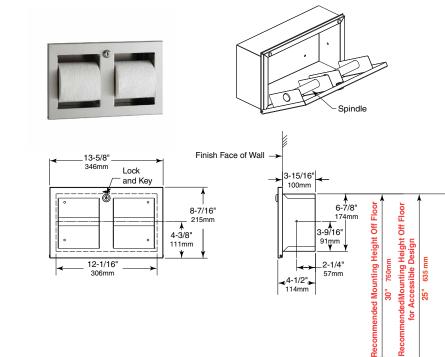

# **B-35883**

**Rough Wall Opening** 12-1/2" (318mm) wide

7-3/8" (187mm) high

4" (102mm) min depth

Becc

Spindle — 18-8, Type-304, 18-gauge (1.2mm), 1" diameter (25mm) stainless steel tubing with plastic end caps. Theft resistant. Removable with key provided.

### INSTALLATION:

Provide framed rough wall opening 12-1/2" wide x 7-3/8" high (318 x 187mm). Minimum recessed depth required from finish face of wall is 4" (102mm). Allow clearance for construction features that may protrude into rough wall opening from opposite wall. Coordinate with mechanical engineer to avoid pipes, vents, and conduits in wall. Mount cabinet with shims between framing and cabinet at all points indicated by an S, then secure unit with (4) #10 x 1-1/4" (4.8 x 32mm) sheet-metal screws (not furnished).