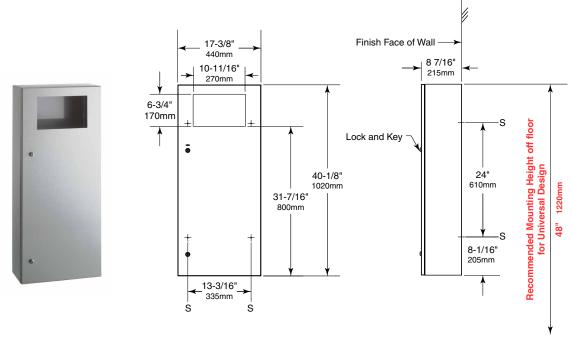

# **INSTALLATION:**

Mount unit on wall with four  $\#10 \times 1-1/4$ " (4.8 x 32mm) sheet-metal screws (not furnished) at points indicated by an S. For plaster or dry wall construction, provide concealed backing to comply with local building codes, then secure unit with sheet-metal screws. For other wall surfaces, provide fiber plugs or expansion shields for use with sheet-metal screws, or provide 3/16" (5mm) toggle bolts or expansion bolts. If unit projects above top of wainscot, provide aluminum channel or other filler to eliminate gap between cabinet and finish face of wall.