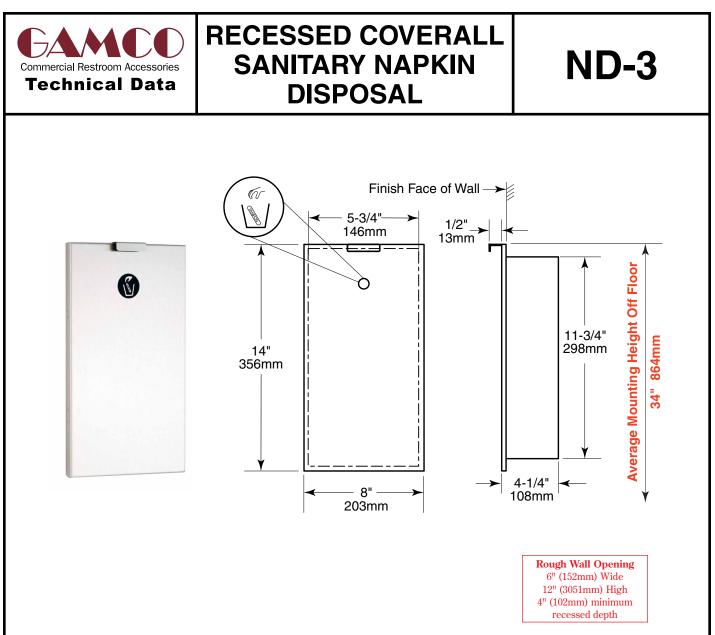

## INSTALLATION:

Provide framed wall opening. Recessed depth required from finish face of wall is 4" (102mm). Check plans and coordinate with mechanical engineer to avoid protrusion from opposite wall, pipes, conduits, electrical wiring etc. If installing in plaster wall, recommend grounding. If installing where unit projects above top of wainscot, provide filler to prevent gap from finished wall and flange of unit. If installing in block walls, use metal expansion shields. 1/8" (3mm) gap recommended between units for door clearance.

## **OVERALL DIMENSIONS:**

8" W x 14" H x 4-1/4" D (203 x 356 x 108mm)

Recessed Coverall Sanitary Napkin Disposal shall be Model ND-3 of Gamco Commercial Restroom Accessories, One Gamco Place, Durant, OK, 74701-1910