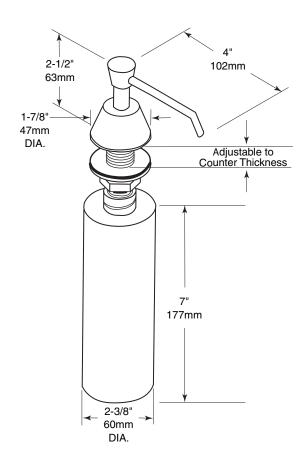

## **CONSTRUCTION:**

Basin-mounted soap dispenser has polyethylene soap containers with easy viewing of soap level. Units have stainless steel soap containers with 21-fl oz. (0.62-L) capacity. Unit requires a 1" (25mm) hole in the vanity or basin. 4" (102mm) long spout directs soap flow over sink. Exposed portions are chrome-plated brass.

## CAPACITY:

7" (177mm) - 21-fl oz. (0.62-L) capacity.

## **INSTALLATION:**

Unit is typically located adjacent to a flush mounted sink through .875"-1" (22-25mm)dia. cut out (by others) in counter top. An adjustable threaded shank allows for installation in counter tops up to 3-1/2" (89mm) thick.