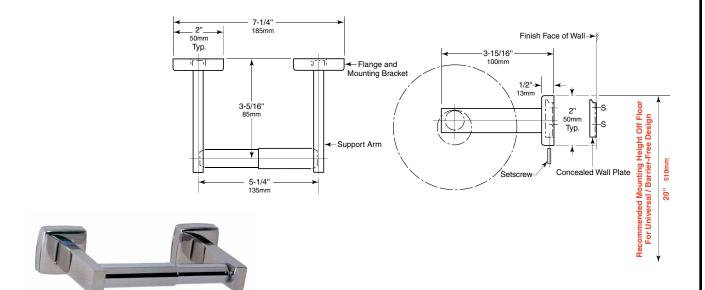

## **MATERIAL:**

**Flanges & Support Arms (2)** — 18-8, type-304, 22-gauge (0.8mm) stainless steel. Each flange has a concealed, 18-gauge (1.2mm) stainless steel mounting bracket. All-welded construction. Secured to wall plates with stainless steel setscrews.

Concealed Wall Plates (2) — 18-8, type-304, 19-gauge (1.0mm) stainless steel.

**Spindle** — Chrome-plated plastic. Equipped with heavy-duty internal spring.

## **INSTALLATION:**

Surface mount unit on wall using No 10 self tapping screws (by others) through holes provided in mounting plates into suitable prepared mountings (by others) or other suitable mounting hardware (by others) to suit wall conditions. Hang post and flange assemblies on mounting plates and tighten setscrews to lock units to plates. For compliance with ICC/ANSI A-117.1-2003 and ADA Accessibility Guidelines, install unit with centerline of roller at 19" (483mm) minimum above finished floor (MIN AFF) to 44" (1118mm) maximum AFF (MAX AFF) and centerline of dispenser no farther than 33" (838mm) from back wall behind commode or between 7" and 9" (178mm to 229mm) from front of commode. Recommended mounting height for general utility is 30" (762mm) AFF to centerline of roll and 12" (305mm) from front of commode to centerline of dispenser.

## SPECIFICATION:

Single-roll toilet tissue dispenser shall be type-304 stainless steel with \_\_\_\_\_\_\_ (insert one: bright polished or satin) finish. Unit shall accommodate one standard-core toilet paper roll up to 5-1/2" (140mm) diameter (1800 sheets). Flanges and support arms shall be 22 gauge (0.8mm) and equipped with concealed, 18-gauge (1.2mm) mounting brackets that are secured to concealed, 19-gauge (1.0mm) wall plates with stainless steel setscrews. \*Spindle shall be equipped with a heavy-duty internal spring.