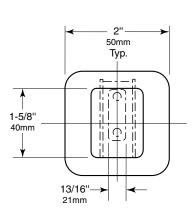

Concealed Wall Plate — 18-8 S, type-304, 19-gauge (1.0mm) stainless steel.

Cap — 18-8 S, type-304, 14-gauge (2.0mm) stainless steel. Welded to the support arm.

## **INSTALLATION:**

To remove concealed wall plate from back of flange and mounting bracket, loosen setscrew. Mount wall plate so prongs are at top; secure with two sheet-metal screws, furnished by manufacturer, at points indicated by an *S*. Engage mounting bracket onto prongs of wall plate, then secure unit into position by tightening setscrew at bottom of flange.