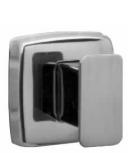

## SURFACE-MOUNTED ROBE HOOK

7671 76717

**Specify Model Required:** 

□ Model 7671
□ Model 76717

Bright polished stainless steel Satin-finish stainless steel