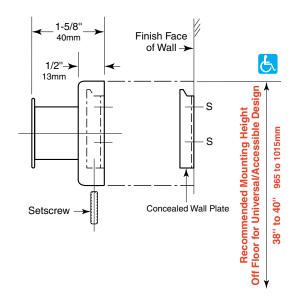

## **MATERIALS:**

**Flange & Support Arm** — 18-8 S, type-304, 22-gauge (0.8mm) stainless steel. Concealed, 18-gauge (1.2mm) stainless steel mounting bracket. All-welded construction. Secured to wall plate with a stainless steel setscrew.

## **INSTALLATION:**

To remove concealed wall plate from back of flange and mounting bracket, loosen setscrew. Mount wall plate so prongs are at top; secure with two sheet-metal screws, furnished by manufacturer, at points indicated by an *S*. Engage mounting bracket onto prongs of wall plate, then secure unit into position by tightening setscrew at bottom of flange.

For plaster or dry wall construction, provide concealed backing to comply with local building codes, then secure unit with sheet-metal screws furnished. For other wall surfaces, provide fiber plugs or expansion shields for use with screws furnished, or provide 1/8" (3mm) toggle bolts or expansion bolts.