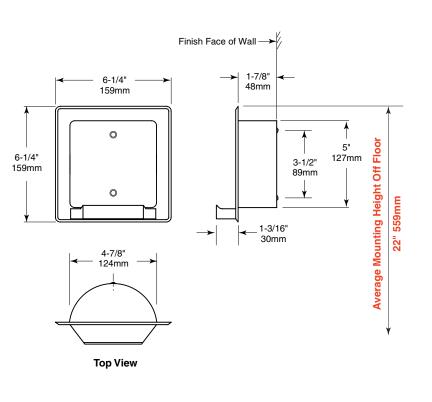

## 211

Rough Wall Opening: 5-1/4" (133mm) Wide 5-1/4" (133mm) High 2" (51mm) minimum recessed depth

## INSTALLATION:

Cut out wall opening 5-1/4" W x 5-1/4" H x 2" D (133 x 133 x 51mm). If wood blocking is available, install recess shell into opening using 2 #8 x 1-1/4" flathead stainless steel screws provided.