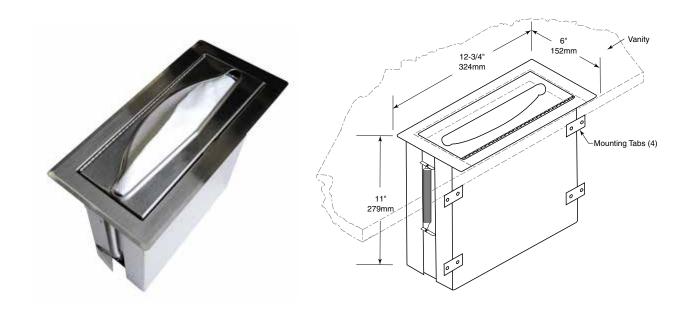

# **OVERALL DIMENSIONS:**

12-3/4" W x 11" H x 6" D (324 x 279 x 152mm)

#### **INSTALLATION:**

Position unit into appropriate counter top cutout (by others). Installer to bend mounting tabs. Secure mounting straps with mounting screws. (not supplied).

## **MOUNTING:**

Check with mechanical engineer for plans for counter-mounting.

Countertop Paper Towel Dispenser shall be Model CT-4 of Gamco Commercial Restroom Accessories, One Gamco Place, Durant, OK, 74701-1910