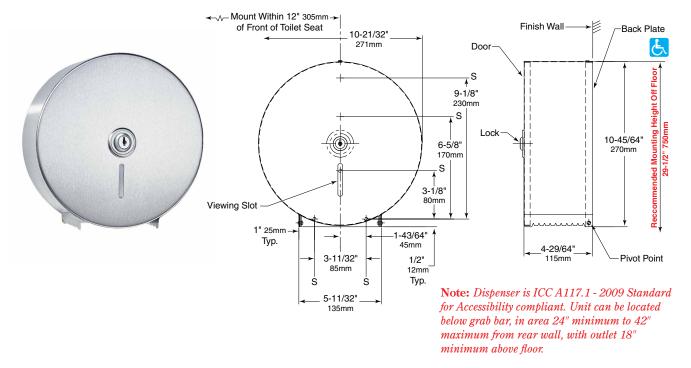

# SURFACE-MOUNTED SINGLE JUMBO-ROLL TOILET TISSUE DISPENSER

**B-2890** 

## INSTALLATION:

Mount unit on wall or toilet partition with sheet-metal screws at points indicated by an *S*. Rear edge of unit should be 20" (510mm) from back wall. This locates toilet tissue within 12" (305mm) of front of standard toilet that projects 30" (305mm) from back wall.

For plaster or dry wall construction, provide concealed backing to comply with local building codes, then secure with sheet-metal screws (not furnished). For other wall surfaces, provide fiber plugs or expansion shields for use with sheet-metal screws (not furnished), or provide 6 mm (1/4) toggle bolts or expansion bolts.