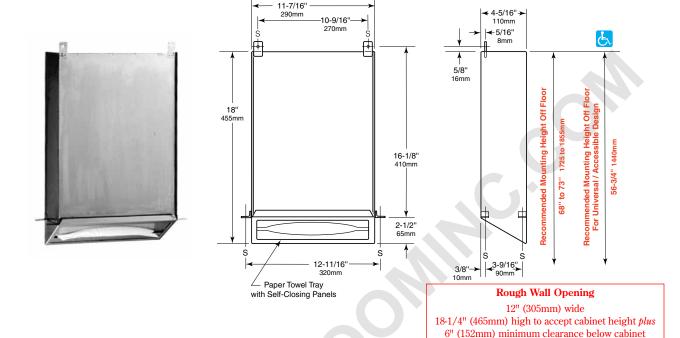

## **INSTALLATION:**

Provide framed rough wall opening 12" (305mm) wide; height should be at least 24-1/4" (615mm), allowing 6" (152mm) minimum recess space below unit for access to towels. Minimum recessed depth required is 4-1/2" (114mm) plus thickness of wall finish. Allow clearance for construction features that may protrude into rough wall opening from opposite wall. Coordinate with mechanical engineer to avoid pipes, vents, and conduits. Mount unit in wall opening with shims between framing and mounting tabs at four points indicated by an S, then secure unit to framing with #8 x  $1\frac{1}{4}$ " (4.2 x 32mm) sheet-metal screws (not furnished).