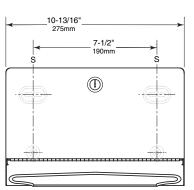

## **INSTALLATION:**

Mount unit on wall with four  $#10 \times 1-1/4$ " (4.8 x 32mm) sheet-metal screws (not furnished) at points indicated by an S. For plaster or dry wall construction, provide concealed backing to comply with local building codes, then secure unit with sheet-metal screws. For other wall surfaces, provide fiber plugs or expansion shields for use with sheet-metal screws, or provide 1/8" (3mm) toggle bolts or expansion bolts.