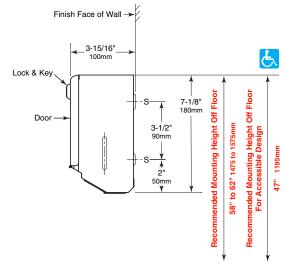

## **INSTALLATION:**

Mount unit on wall with four  $#10 \times 1-1/4$ " (4.8 x 32mm) sheet-metal screws (not furnished) at points indicated by an S. For plaster or dry wall construction, provide concealed backing to comply with local building codes, then secure unit with sheet-metal screws. For other wall surfaces, provide fiber plugs or expansion shields for use with sheet-metal screws, or provide 1/8" (3mm) toggle bolts or expansion bolts.