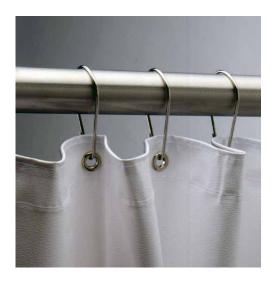

# STAINLESS STEEL SHOWER CURTAIN HOOK

204-1

## **OPERATION:**

Shower curtain hooks can be used with 1" and 1-1/4" (25 and 32mm) diameter shower curtain rods.

Designer's Note: 72" (1830mm) high shower curtains of opaque white vinyl are available from Bobrick as an optional accessory. Order Part No. 204-2 for 42" (1065mm) wide curtains (requires 7 hooks) or Part No. 204-3 for 70" (1780mm) wide curtains (requires 12 hooks).

#### **INSTALLATION:**

Hooks snap open to allow placement on 1" (25mm) or 1-1/4" (32mm) diameter shower curtain rods. Recommended for use with Bobrick Models B-207, B-4207, B-6047, and B-6107 stainless steel shower curtain rods.