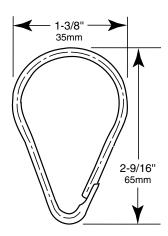

### **MATERIALS:**

18-8, Type-304, 0.09" (2mm) diameter stainless steel.

#### SPECIFICATION:

Shower curtain hooks shall be 0.09" (2mm) diameter, type-304 stainless steel. Hooks shall be usable with 1" and 1-1/4" (25 and 32mm) diameter shower curtain rods.

Stainless Steel Shower Curtain Hooks shall be Part No. 204-1 of Bobrick Washroom Equipment, Inc., Clifton Park, New York; Jackson, Tennessee; Los Angeles, California; Bobrick Washroom Equipment Company, Scarborough, Ontario; Bobrick Washroom Equipment Pty. Ltd., Australia; and Bobrick Washroom Equipment Limited, United Kingdom.