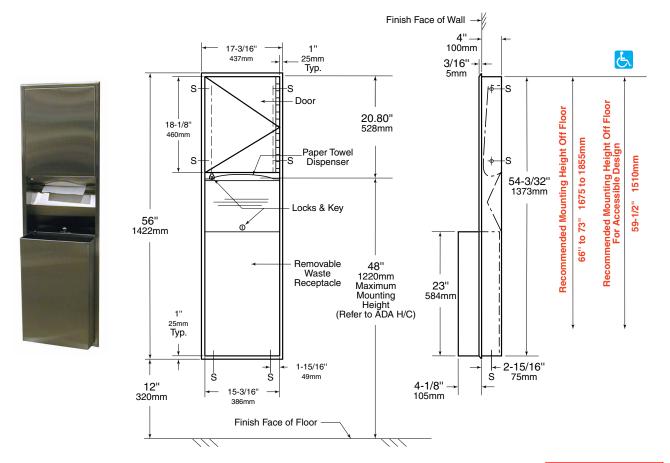

# ClassicSeries® RECESSED CONVERTIBLE PAPER TOWEL DISPENSER AND WASTE RECEPTACLE

**B-3944** 

Rough Wall Opening 16" (406mm) wide 54-3/4" (1390mm) high 4" (100mm) minimum recessed depth

**Door** — 18-8, Type-304, 22-gauge (0.8mm) stainless steel with satin-finish. Double-pan-back construction. Secured to cabinet with a full-length stainless steel piano-hinge. Equipped with a semi-concealed tumbler lock keyed like other Bobrick washroom accessories.

**Paper Towel Dispenser** — 18-8, Type-304, 22-gauge (0.8mm) stainless steel with satin-finish. Rounded towel tray has hemmed opening to dispense paper towels without tearing. Capacity: 600 C-fold or 800 multifold paper towels.

continued . . .

**Waste Receptacle** — 18-8 S, Type-304, 22-gauge (0.8mm) stainless steel with satin-finish. Front and sides of bottom and all top edges are hemmed for safe handling. Secured to cabinet with a tumbler lock keyed like other Bobrick washroom accessories. Capacity: 12-gal. (45.5-L).

#### **INSTALLATION:**

Provide framed rough wall opening 16" wide x  $54\cdot3/4$ " high ( $406 \times 1390$ mm). Minimum recessed depth required to finish face of wall is 4" (102mm). Allow clearance for construction features that may protrude into rough wall opening from opposite wall. Coordinate with mechanical engineer to avoid pipes, vents, and conduits. If unit projects above top of wainscot, provide aluminum channel or other filler to eliminate gap between flange and finish face of wall. Mount unit in wall opening with shims between framing and cabinet at all points indicated by an S, then secure unit with  $8 \times 1-1/4$ " ( $4.2 \times 32$ mm) sheet-metal screws (not furnished).