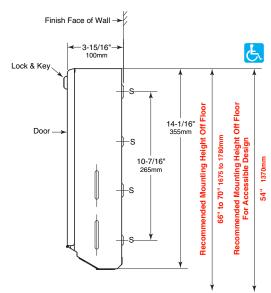

**Door** — 18-8, type-304, 22-gauge (0.8mm) stainless steel with satin finish. Secured to cabinet with a full-length stainless steel piano-hinge. Equipped with a tumbler lock keyed like other Bobrick washroom accessories.

## **INSTALLATION:**

Mount unit on wall with four #10 x 1-1/4" ( $4.8 \times 32$ mm) sheet-metal screws (not furnished) at four of the eight mounting holes indicated by an S (top slots and bottom holes preferable). For plaster or dry wall construction, provide concealed backing to comply with local building codes, then secure with sheet-metal screws. For other wall surfaces, provide fiber plugs or expansion shields for use with sheet-metal screws, or provide 1/8" (3mm) toggle bolts or expansion bolts.