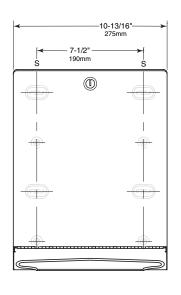

## **INSTALLATION:**

Mount unit on wall with four #10 x 1-1/4" ( $4.8 \times 32$ mm) sheet-metal screws (not furnished) at four of the eight mounting holes indicated by an S (top slots and bottom holes preferable). For plaster or dry wall construction, provide concealed backing to comply with local building codes, then secure with sheet-metal screws. For other wall surfaces, provide fiber plugs or expansion shields for use with sheet-metal screws, or provide 1/8" (3mm) toggle bolts or expansion bolts.