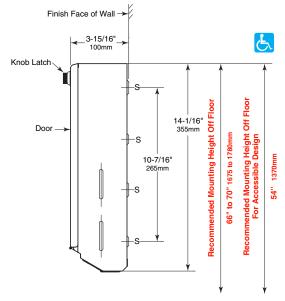

# **INSTALLATION:**

Mount unit on wall with four #10 x 1-1/4" (4.8 x 32mm) sheet-metal screws (not furnished) at four of the eight mounting holes indicated by an S (top slots and bottom holes preferable). For plaster or dry wall construction, provide concealed backing to comply with local building codes, then secure with sheet-metal screws. For other wall surfaces, provide fiber plugs or expansion shields for use with sheet-metal screws, or provide 1/8" (3mm) toggle bolts or expansion bolts.