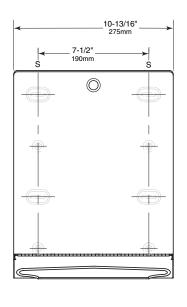

# **INSTALLATION:**

Mount unit on wall with four #10 x 1-1/4" (4.8 x 32mm) sheet-metal screws (not furnished) at four of the eight mounting holes indicated by an S (top slots and bottom holes preferable). For plaster or dry wall construction, provide concealed backing to comply with local building codes, then secure with sheet-metal screws. For other wall surfaces, provide fiber plugs or expansion shields for use with sheet-metal screws, or provide 1/8" (3mm) toggle bolts or expansion bolts.