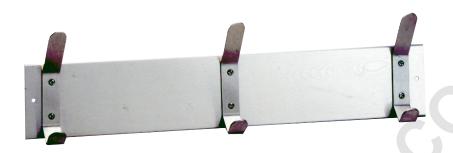

## STAINLESS STEEL HOOK STRIP

B-232 x 24

## **MATERIALS:**

**Hooks** — 18-8, type-304, 12-gauge (2.8mm) stainless steel with satin finish. Each hook attached to mounting strip with two rivets. **Mounting Strip** — 18-8, type-304, 18-gauge (1.2mm) stainless steel with satin finish.