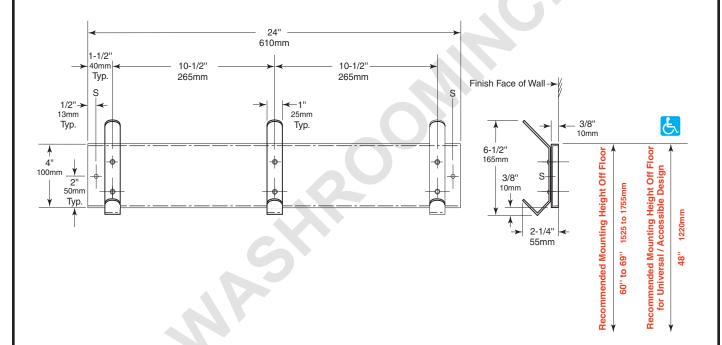

## **INSTALLATION:**

Mount unit on wall with screws (not furnished by manufacturer) at points indicated by an S. For plaster or dry wall construction, provide concealed backing to comply with local building codes, then secure unit with screws. For other wall surfaces, provide fiber plugs or expansion shields for use with screws or provide 1/8" (3mm) toggle bolts or expansion bolts.