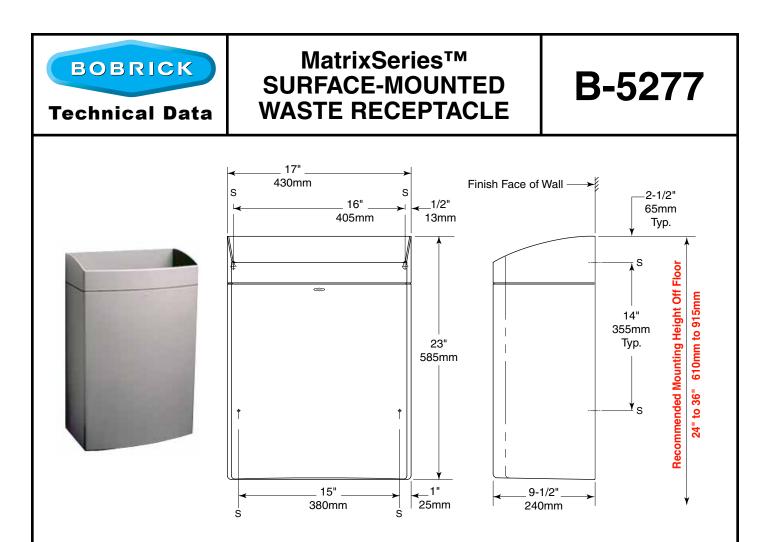

## INSTALLATION:

Mount unit on wall with four sheet-metal screws (not furnished) at points indicated by an *S*. For plaster or dry wall construction, provide concealed backing to comply with local building codes, then secure unit with sheet-metal screws. For other wall surfaces, provide fiber plugs or expansion shields for use with sheet-metal screws, or provide 1/8" (3mm) toggle bolts or expansion bolts.

*To Mount on Tile Wall:* Clean tile wall surface. Use double-sided roll tape, 4" wide x 42-1/2" long x 1/8" thick (100 x 1080 x 3mm) (not furnished by manufacturer). Apply 2 strips of tape vertically to back of receptacle, flush with bottom of receptacle. Stick receptacle to wall and let it set for 24 hours before use.